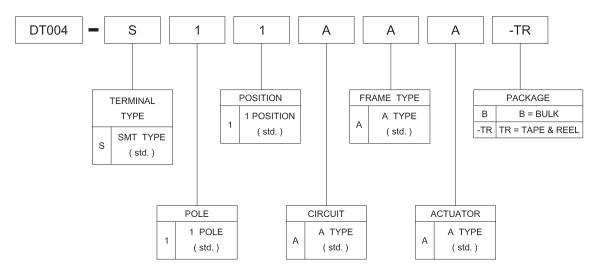

--------------------------------------------------|
| POLE - POSITION             | Momentary action , 1P1T                                  |
| CONTACT RATING              | 5 V DC , 10 mA                                           |
| CONTACT RESISTANCE          | 1 $\Omega$ MAX. 5 V DC ; 1 A , by Method of Voltage DROP |
| INSULATION RESISTANCE       | 100 MΩ MIN. 500 V DC                                     |
| DIELECTRIC STRENGTH         | Breakdown is not Allowable ;<br>500 V AC for 1 Minute    |
| OPERATING FORCE             | 30 gf MAX.                                               |
| OPERATING LIFE              | 100,000 cycles                                           |
| OPERATING TEMPERATURE RANGE | -20°C ~ 70°C                                             |

## ► HOW TO ORDER





## DIMENSION