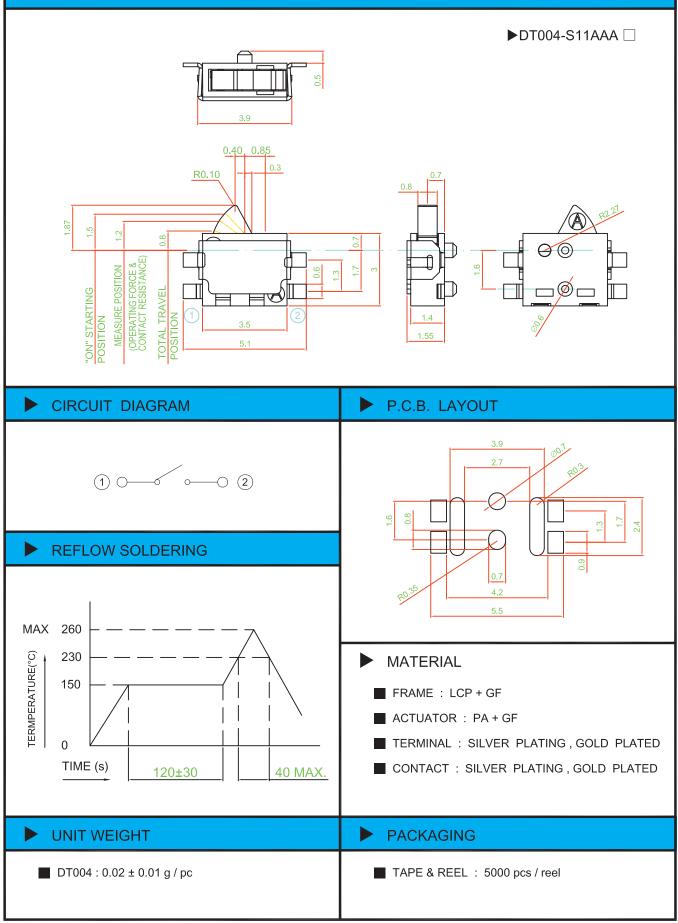

--------------------------------|
| POLE - POSITION             | Momentary action , 1P1T                                  |
| CONTACT RATING              | 5 V DC , 10 mA                                           |
| CONTACT RESISTANCE          | 1 $\Omega$ MAX. 5 V DC ; 1 A , by Method of Voltage DROP |
| INSULATION RESISTANCE       | 100 MΩ MIN. 500 V DC                                     |
| DIELECTRIC STRENGTH         | Breakdown is not Allowable ;<br>500 V AC for 1 Minute    |
| OPERATING FORCE             | 30 gf MAX.                                               |
| OPERATING LIFE              | 100,000 cycles                                           |
| OPERATING TEMPERATURE RANGE | -20°C ~ 70°C                                             |

## ► HOW TO ORDER





## DIMENSION